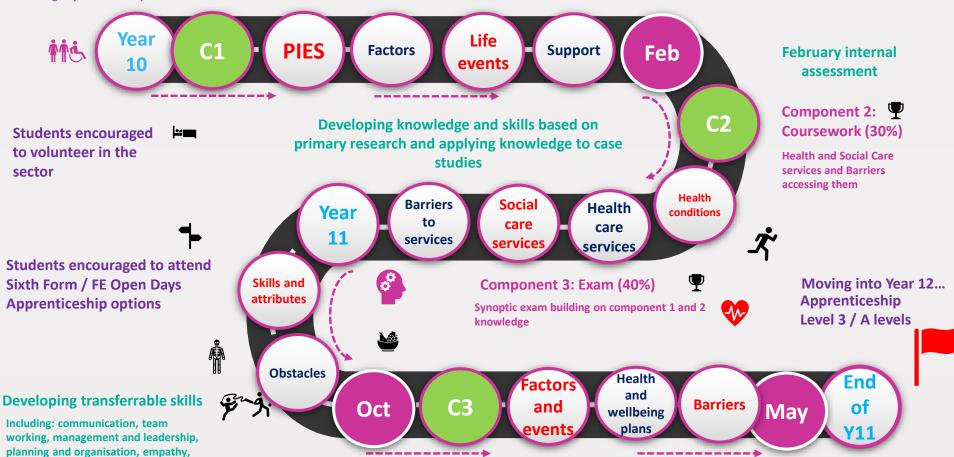

## **BTEC L2 Tech Award Health & Social Care**

The two-year journey starts...

Students enrol onto the course in September having completed the year 9 introductory year, covering key H&SC concepts

Component 1: Coursework (30%)

**Human Lifespan and Factors affecting growth** and development

Life events and supporting individuals

## Intervention

Students can use after school intervention for additional 1-1 support throughout their studies

solving, research

time management, taking initiative,

adaptability and flexibility, problem

October internal assessment

May external assessment